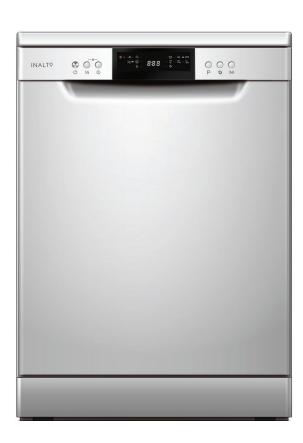

# 60cm Freestanding Dishwasher

MODEL/IDW7CS

## **FEATURES**

14 place settings Stainless Steel finish Third cutlery drawer 1–24 Hour delay start LED display

Height adj. upper baskets Collapsible plate racks Stainless steel micro filter