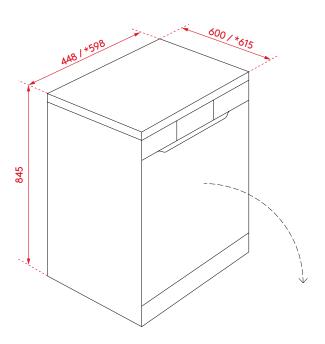

## PRODUCT DIMENSIONS

<u>Physical (w, d, h mm):</u> 598 × 615 × 845mm

EAN

9349260000513

# **INSTALLATION**

See below diagram